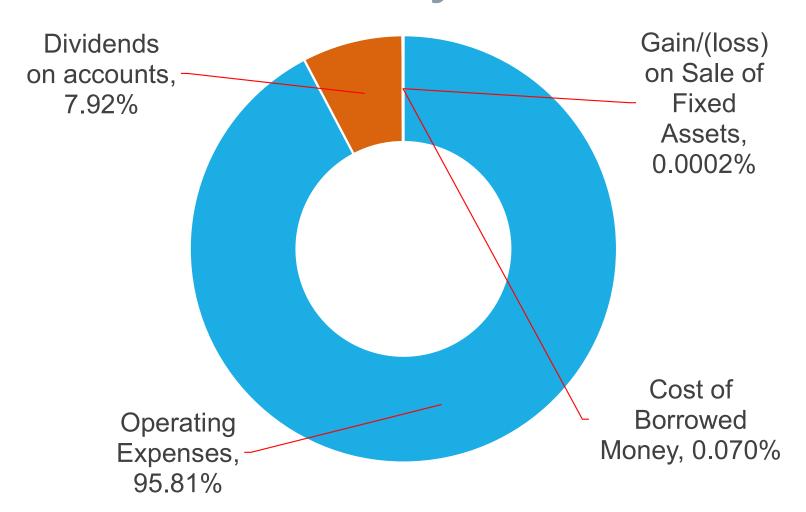

## Capstone FCU 2022 Disposition of Income Analysis

#### Year 2022 in Review

- Loans and Lending
- > Real Estate Lending
- First Trust Deed Loans
- > Operating Income [5.77% Decrease = Total \$984,650.00]
- Operating Expenses [2.82% Increase = Total \$943,344.00] (Dec. OE to Gross Income was 95.81%) Peer was 97.23%
- > Total Net Income [2022:-\$37,329, 2021:\$77,535, 2020:\$158,140, 2019:\$103,608, 2018:\$101,571]
- > Asset Quality Strong
  (Delinquency Ratio 2022 = 0.44%)
  Peer 0.79%
- Facilities (Long Beach & SOKA)
- We anticipated about the same in Loan Losses & Bankruptcies. The 2022 Allowance for Loan Losses amount of -\$19,645 reflected a 32.74% smaller allocation from the previous year 2021 allowance amount of -\$29,206. We do hope to see about the same 2022 value next year in our rebuilding economy.