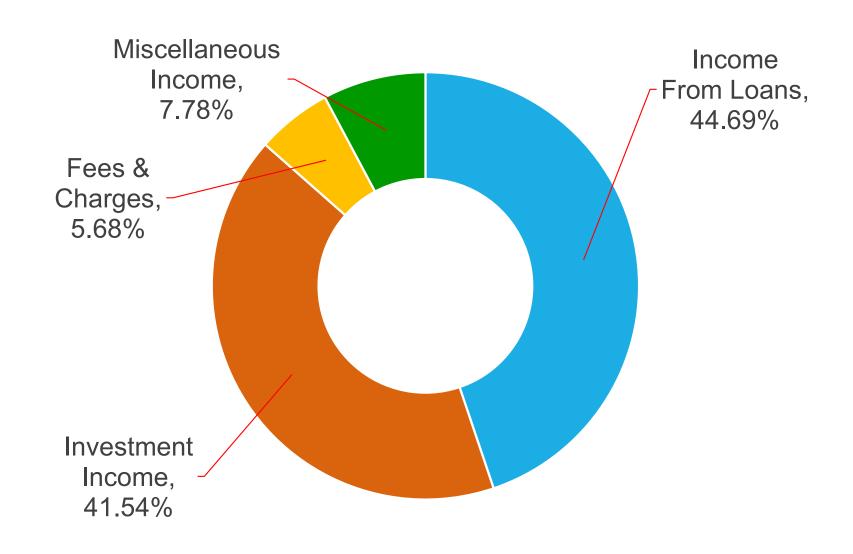

..



#### Billboard Number One Songs:

- I Saw Mommy Kissing Santa Claus Jimmy Boyd
- Don't Let The Stars Get In Your Eyes Perry Como
- The Doggie In The Window Patti Page
- Vaya Con Dios Les Paul & Mary Ford
- Rags to Riches Tony Bennett









## Platinum Anniversary Year

### Financial Reports



Loans



**Shares** 



**Assets** 



Capital



**Miscellaneous** 

## Loans (IN MILLIONS)

*\$11.042M* = 2.716% Increase

**\$14.707 \$13.321 \$12.824 \$10.750 \$11.042** 



## Shares (IN MILLIONS)

#### Total \$33.611M = 0.486% Decrease

\$32.305 \$30.620 \$35.010 \$33.775 \$33.611



## Assets (IN MILLIONS)

#### Total \$37.324M = 2.109% Decrease



### Capital (IN MILLIONS)

Total \$3.636M = Capital Ratio 9.743%

(2021 Capital Ratio = 11.089%)



## Capstone FCU 2022 Income Analysis



## Capstone FCU 2022 Disposition of Income Analysis



# Capstone FCU 2022 Member Equity Analysis



Capstone FCU 2022 Loan Portfolio Analysis



Capstone FCU 2022 Cumulative Loan Portfolio Analysis





## 1953 Trivia...



Built from a strong foundation

#### **Most popular TV shows:**

- I Love Lucy (CBS)
- Dragnet (NBC)
- The Milton Berle Show (NBC)
- The Jackie Gleason Show (CBS)

#### **Best Film Oscar Winner**

From Here to Eternity

Ian Fleming publishes his first James Bond novel, Casino Royale in the United Kingdom







Platinum Anniversary Year

#### Questions and Answers?

Questions
are
guaranteed in
life;
Answers
aren't.

#### Open to the floor...



## **Supervisory Committee**



Sherry Fordham
Supervisory
Committee
Chairperson



Linda Kennedy
Supervisory
Committee



K