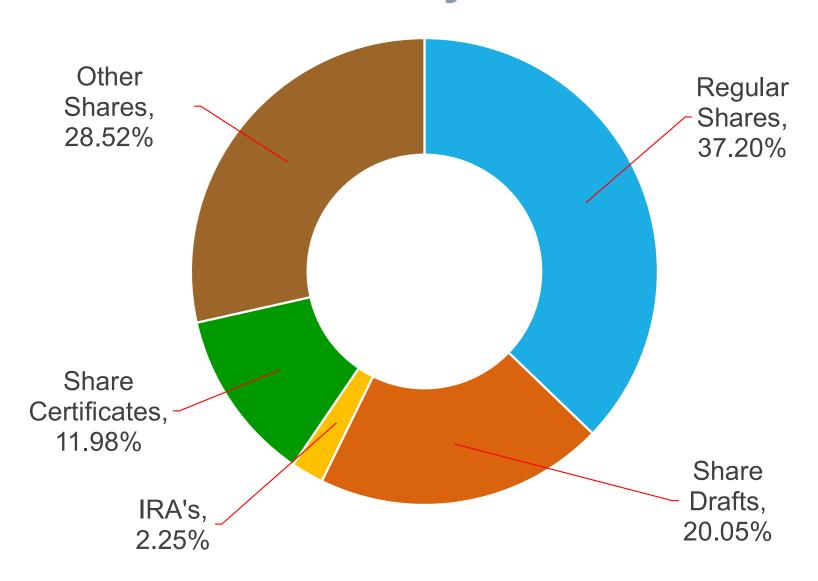

## Shares (IN MILLIONS)

#### Total \$33.611M = 0.486% Decrease

\$32.305 \$30.620 \$35.010 \$33.775 \$33.611