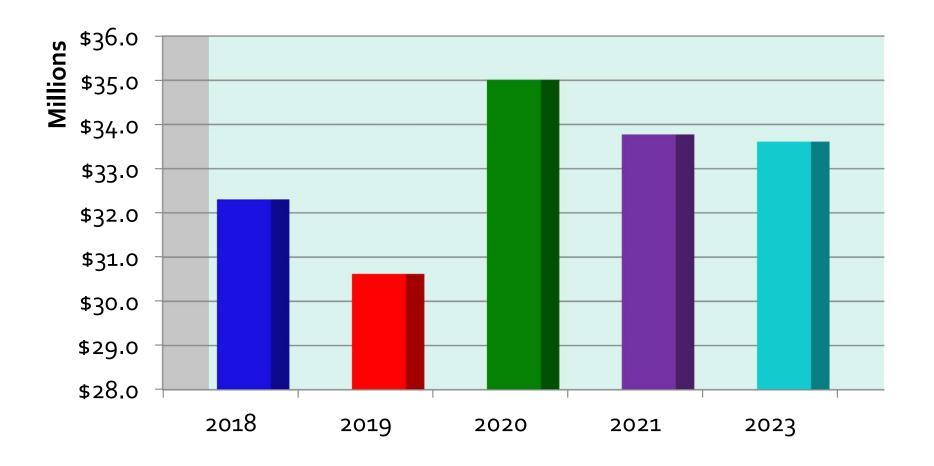

## Shares (IN MILLIONS)

#### Total \$33.611M = 0.486% Decrease

\$32.305 \$30.620 \$35.010 \$33.775 \$33.611