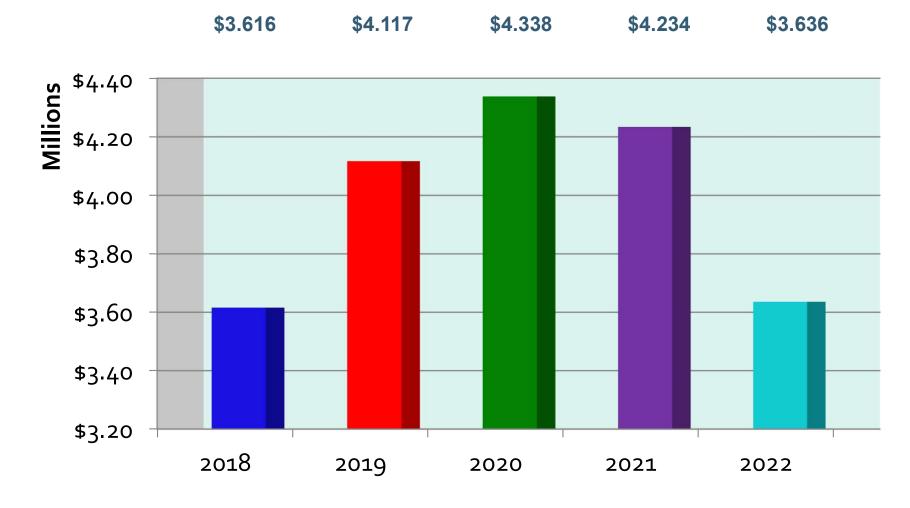

### Capital (IN MILLIONS)

Total \$3.636M = Capital Ratio 9.743%

(2021 Capital Ratio = 11.089%)