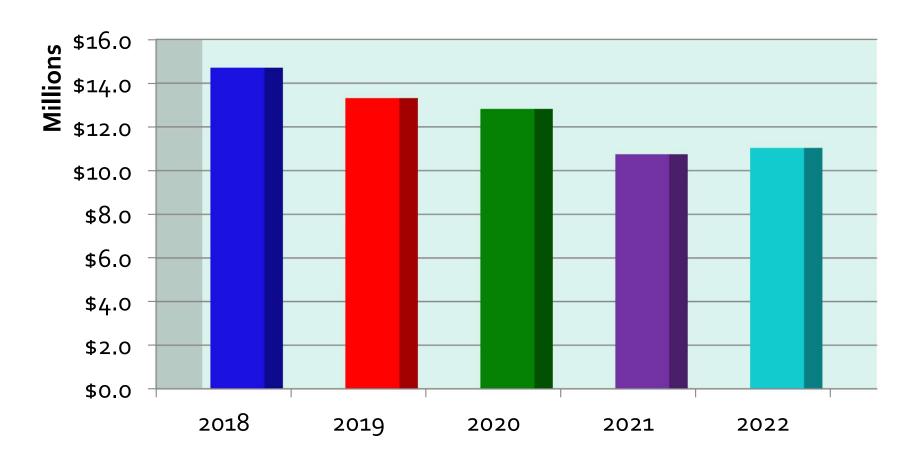

## Loans (IN MILLIONS)

*\$11.042M* = 2.716% Increase

**\$14.707 \$13.321 \$12.824 \$10.750 \$11.042** 